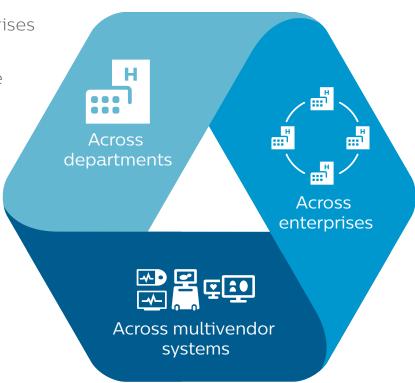

# Innovative solutions with single-point integration enable information to flow enterprise wide

Facilitating the exchange of information within and across enterprises can improve clinical and IT workflows and enhance patient care. Being able to do that within your existing infrastructure means we can help optimize your enterprise management and enhance your investments.

#### where care happens

IntelliSpace Enterprise Edition provides a single, comprehensive patient view for the **right care at the right time**.