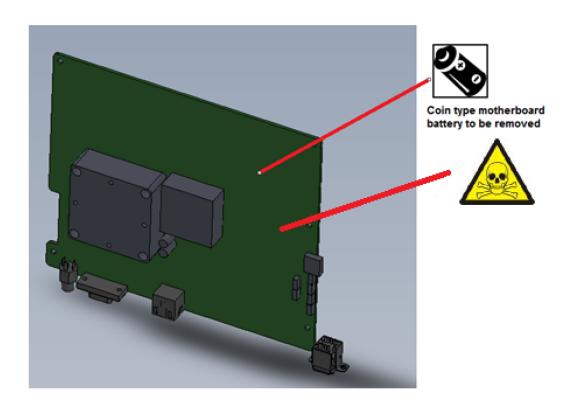

| Recycle Info            | Items:                                  | Location    |
|-------------------------|-----------------------------------------|-------------|
| Special attention       | N/A                                     |             |
|                         | Items:                                  | Location    |
|                         | N/A                                     |             |
|                         |                                         |             |
|                         |                                         |             |
|                         |                                         |             |
| Fluids / Gases          |                                         |             |
|                         | Туре:                                   | Location    |
| Batteries To be Removed | CR2032 Button Cell Lithium Battery 3.0V | Motherboard |
|                         |                                         |             |

|               | Substances:                     | Location          |
|---------------|---------------------------------|-------------------|
| Hazardous     |                                 |                   |
|               | may contain lead                | Circuit board     |
|               | may contain hexavalent chromium | Screws, fasteners |
|               |                                 |                   |
|               |                                 |                   |
|               |                                 |                   |
|               |                                 |                   |
|               |                                 |                   |
| To be Removed |                                 |                   |