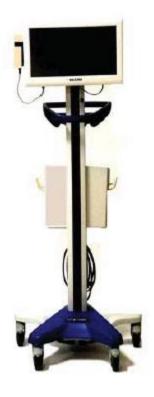

| PHILIPS<br>HEALTHCARE | Product Recycling Passport |  |
|-----------------------|----------------------------|--|
|                       |                            |  |

| Product name Co           |            | CORE        | FM System                            |  |
|---------------------------|------------|-------------|--------------------------------------|--|
| Identification code(s) 4  |            | 400-0100.11 |                                      |  |
| Total weight (in K        | (g)        | 4.3         |                                      |  |
| Producer/<br>Manufacturer | Nam<br>com | e<br>pany:  | Philips Volcano                      |  |
|                           | Addı       | ess:        | 2870 Kilgore Road Rancho Cordova, CA |  |
|                           | Zip c      | ode:        | 95670                                |  |
|                           | Cou        | ntry:       | USA                                  |  |