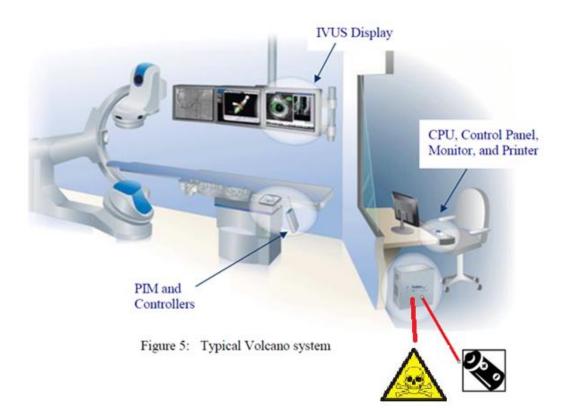

| Recycle Info               | Items:                                  | Location    |
|----------------------------|-----------------------------------------|-------------|
| Special attention          | N/A                                     |             |
|                            | Items:<br>N/A                           | Location    |
| Fluids / Gases             |                                         |             |
|                            | Туре:                                   | Location    |
| Batteries<br>To be Removed | CR2032 Button Cell Lithium Battery 3.0V | Motherboard |
|                            |                                         |             |

| Hazardous     | Substances:                     | Location          |
|---------------|---------------------------------|-------------------|
|               | may contain lead                | Circuit board     |
|               | may contain hexavalent chromium | Screws, fasteners |
|               |                                 |                   |
|               |                                 |                   |
| To be Removed |                                 |                   |