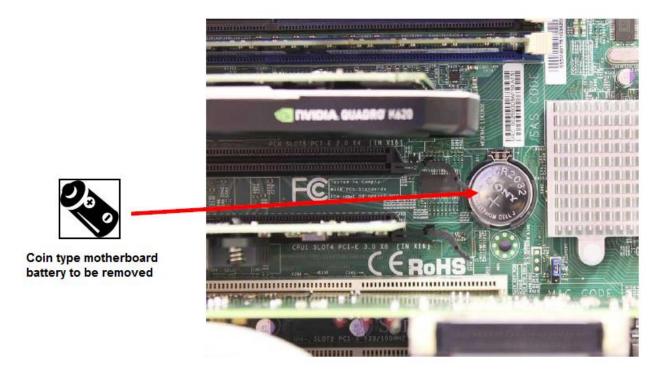

| Recycle Info               | Items:                                  | Location    |
|----------------------------|-----------------------------------------|-------------|
| Special attention          | N/A                                     |             |
|                            | Items:<br>N/A                           | Location    |
| Fluids / Gases             |                                         |             |
|                            | Туре:                                   | Location    |
| Batteries<br>To be Removed | CR2032 Button Cell Lithium Battery 3.0V | Motherboard |
|                            |                                         |             |