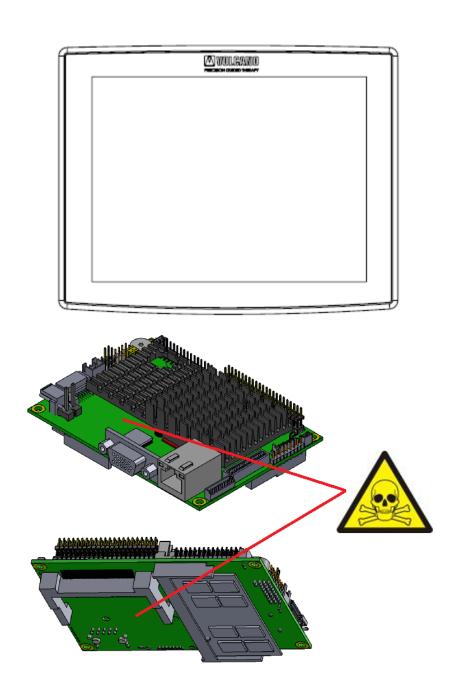

|               | Substances:                     | Location          |
|---------------|---------------------------------|-------------------|
| Hazardous     |                                 |                   |
|               | may contain lead                | Circuit board     |
|               | may contain hexavalent chromium | Screws, fasteners |
|               |                                 |                   |
|               |                                 |                   |
|               |                                 |                   |
|               |                                 |                   |
|               |                                 |                   |
| To be Removed |                                 |                   |