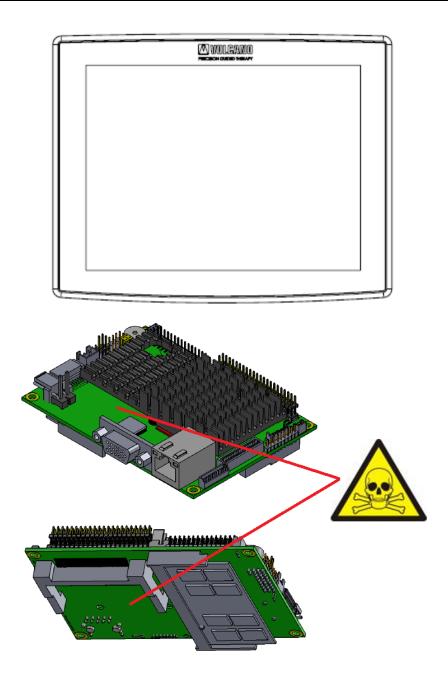

|               | Substances:                     | Location          |
|---------------|---------------------------------|-------------------|
| Hazardous     |                                 |                   |
|               | may contain lead                | Circuit board     |
|               | may contain hexavalent chromium | Screws, fasteners |
|               |                                 |                   |
|               |                                 |                   |
|               |                                 |                   |
|               |                                 |                   |
|               |                                 |                   |
| To be Removed |                                 |                   |