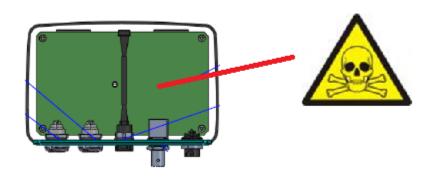

|               | Substances:                     | Location          |
|---------------|---------------------------------|-------------------|
| Hazardous     |                                 |                   |
|               | may contain lead                | Circuit board     |
|               | may contain hexavalent chromium | Screws, fasteners |
|               |                                 |                   |
|               |                                 |                   |
|               |                                 |                   |
|               |                                 |                   |
|               |                                 |                   |
| To be Removed |                                 |                   |