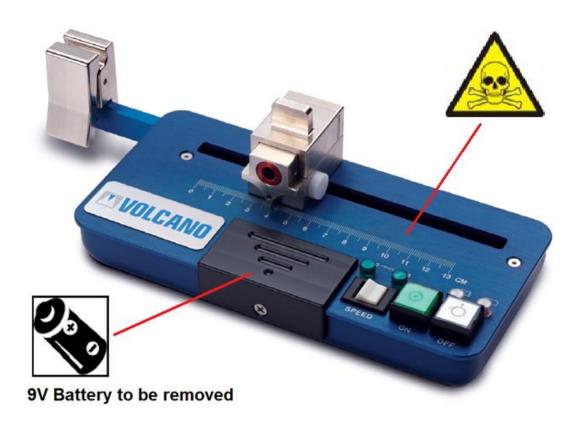

| Recycle Info      | Items:      | Location              |
|-------------------|-------------|-----------------------|
| Special attention | N/A         |                       |
|                   |             |                       |
|                   |             |                       |
|                   |             |                       |
|                   |             |                       |
|                   |             |                       |
|                   | N/A         | Location              |
|                   | N/A         |                       |
|                   |             |                       |
|                   |             |                       |
|                   |             |                       |
| Fluids / Gases    |             |                       |
|                   | Type:       | Location              |
| Batteries         | 9V Alkaline | Battery panel in case |
|                   |             |                       |
|                   |             |                       |
|                   |             |                       |
| To be Removed     |             |                       |
|                   |             |                       |
|                   |             |                       |
|                   |             |                       |
|                   |             |                       |
|                   |             |                       |