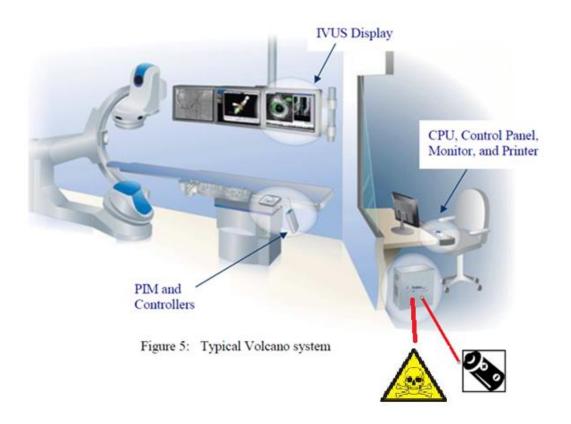

| PHILIPS<br>HEALTHCARE | Product Recycling Passport |  |
|-----------------------|----------------------------|--|
|                       |                            |  |

| Product name V            |            | Volcan     | olcano s5i Imaging System Workstation |  |
|---------------------------|------------|------------|---------------------------------------|--|
| Identification code(s) 8  |            | 806300-001 |                                       |  |
| Total weight (in K        | (g)        | 70         |                                       |  |
| Producer/<br>Manufacturer | Nam<br>com | e<br>pany: | Philips Volcano                       |  |
|                           | Addı       | ress:      | 2870 Kilgore Road Rancho Cordova, CA  |  |
|                           | Zip c      | ode:       | 95670                                 |  |
|                           | Cou        | ntry:      | USA                                   |  |