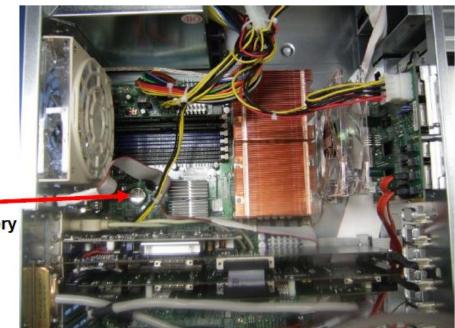

| Recycle Info      | Items:                                  | Location    |
|-------------------|-----------------------------------------|-------------|
| Special attention | N/A                                     |             |
|                   | Items:                                  | Location    |
|                   | N/A                                     |             |
|                   |                                         |             |
|                   |                                         |             |
|                   |                                         |             |
| Fluids / Gases    |                                         |             |
|                   | Type:                                   | Location    |
|                   | CR2032 Button Cell Lithium Battery 3.0V | Motherboard |
|                   |                                         |             |
|                   |                                         |             |
| Batteries         |                                         |             |
|                   |                                         |             |
| To be Removed     |                                         |             |
|                   |                                         |             |
|                   |                                         |             |

## Coin type motherboard battery to be remobed