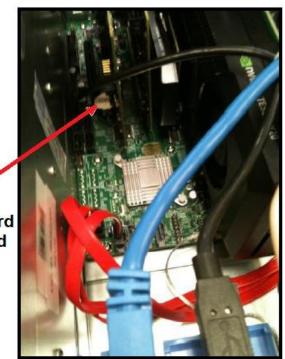

| Recycle Info            | Items:                                         | Location                |
|-------------------------|------------------------------------------------|-------------------------|
| Special attention       | N/A                                            |                         |
| Fluids / Gases          | N/A                                            | Location                |
| Batteries To be Removed | Type:  CR2032 Button Cell Lithium Battery 3.0V | Location<br>Motherboard |

## Coin type motherboard battery to be removed