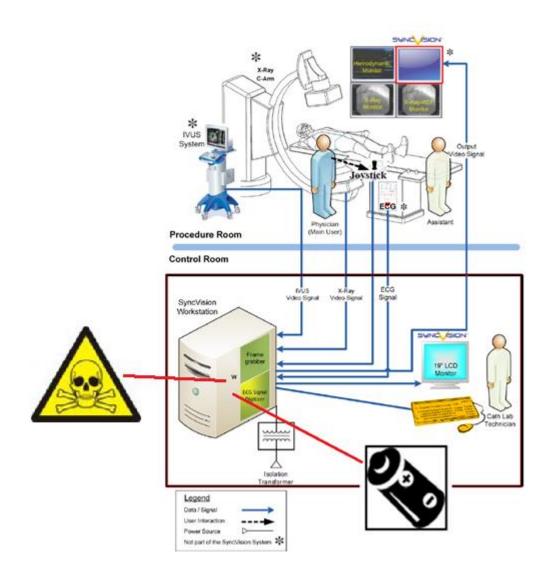

| Recycle Info            | Items:                                         | Location                |
|-------------------------|------------------------------------------------|-------------------------|
| Special attention       | N/A                                            |                         |
| Fluids / Gases          | N/A                                            | Location                |
| Batteries To be Removed | Type:  CR2032 Button Cell Lithium Battery 3.0V | Location<br>Motherboard |